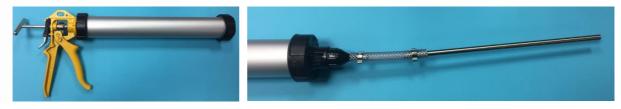

### Application

- Open unipac and insert into dispenser
- Put injector on top of dispenser
- Close dispenser
- Begin to applicate