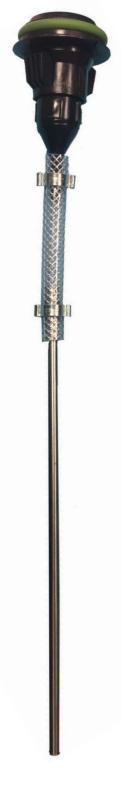

### Components

- Plastic nozzle holder (1)
- Nozzle available in aluminium or plastic (2)
- Hose clips with PVC fabric hose (available in different lengths) (3)
- Stainless steel pipe available in diffent sizes like 300mm or 500 mm (4)
- Customized packaging and labelling available