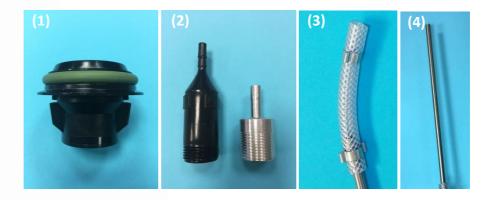

### Components

- Plastic nozzle holder (1)
- Nozzle available in aluminium or plastic (2)
- Hose clips with PVC fabric hose (available in different lengths) (3)
- Stainless steel pipe available in diffent sizes like 300mm or 500 mm (4)
- Customized packaging and labelling available